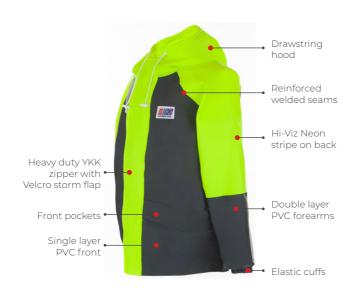

tormline's discretion). The warranty doesn't cover wear and tear, tears, snags or misuse. Stormline only uses the best quality fabrics. Stormline takes care and attention in the manufacture of all its garments to present you with well-designed functional styles where quality is foremost.



#### **CREW 654**



#### **CREW 211**



#### MILFORD 649



## MILFORD 249



Grey 650 gsm, Neon 480 gsm XS - 4XL

# **HEAVY DUTY**

## **CREW 662 (Flotation)**

#### Certified EN ISO 12402-5 50N Flotation Aid



### **CREW 640**



### **CREW 255**



# **MEDIUM WEIGHT**

### **NELSON 656**



#### **NELSON 248**



## STORMTEX 669 (Reversible)



## **STORMTEX 223**



# **LIGHT WEIGHT**

# **ACCESSORIES**

## **STORMTEX-AIR 652**

## **STORMTEX-AIR 203**

## **120 BELT**

### **202 ARMSLEEVES**





PVC Sizes
Dark Grey 340 gsm, Neon 340 gsm XS - 4XL





## **CAPTAINS 600** (Reversible)

518

**PVC** Blue 340 gsm, Neon 340 gsm Internal chest

pocket

Reversible

Single layer PVC

Adjustable velcro ankle tabs

Sizes XS – 4XL

Elasticated

braces with •

Reinforced \_\_\_

industrial clips

welded seams

## **CAPTAINS 200**



### **999 APRON**



## **SUSPENDER CLIP**