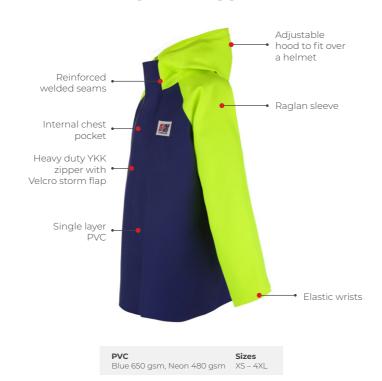

dwide. The gear is renowned for its safety features, quality and durability.

# **WARRANTY**

Our garments are sold with full factory warranty against all defects in workmanship for 30 days from purchase. (full warranty will apply outside this period at Stormline's discretion). The warranty doesn't cover wear and tear, tears, snags or misuse. Stormline only uses the best quality fabrics. Stormline takes care and attention in the manufacture of all its garments to present you with well-designed functional styles where quality is foremost.



#### **CREW 654**



#### **CREW 211**



#### MILFORD 649



## MILFORD 249



Grey 650 gsm, Neon 480 gsm XS - 4XL

# **HEAVY DUTY**

## **CREW 662 (Flotation)**

#### Certified EN ISO 12402-5 50N Flotation Aid



### **CREW 640**



### **CREW 255**



# **MEDIUM WEIGHT**

### **NELSON 656**



#### **NELSON 248**



## STORMTEX 669 (Reversible)



## **STORMTEX 223**



# **LIGHT WEIGHT**

# **ACCESSORIES**

## **STORMTEX-AIR 652**

## **STORMTEX-AIR 203**

## **120 BELT**

### **202 ARMSLEEVES**





PVC Sizes
Dark Grey 340 gsm, Neon 340 gsm XS - 4XL





## **CAPTAINS 600** (Reversible)

518

**PVC** Blue 340 gsm, Neon 340 gsm Internal chest

pocket

Reversible

Single layer PVC

Adjustable velcro ankle tabs

Sizes XS – 4XL

Elasticated

braces with •

Reinforced \_\_\_

industrial clips

welded seams

## **CAPTAINS 200**



### **999 APRON**



## **SUSPENDER CLIP**