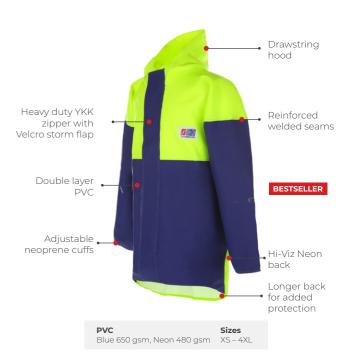

## **CAPTAINS 600** (Reversible)

518

**PVC** Blue 340 gsm, Neon 340 gsm Internal chest

pocket

Reversible

Single layer PVC

Adjustable velcro ankle tabs

Sizes XS – 4XL