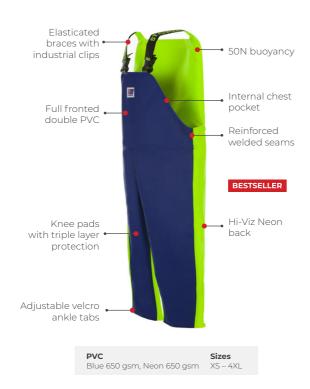

d for retail and commercial clients worldwide. The gear is renowned for its safety features, quality and durability.

# **WARRANTY**

Our garments are sold with full factory warranty against all defects in workmanship for 30 days from purchase. (full warranty will apply outside this period at Stormline's discretion). The warranty doesn't cover wear and tear, tears, snags or misuse. Stormline only uses the best quality fabrics. Stormline takes care and attention in the manufacture of all its garments to present you with well-designed functional styles where quality is foremost.



#### **CREW 654**



#### **CREW 211**



#### MILFORD 649



## MILFORD 249



Grey 650 gsm, Neon 480 gsm XS - 4XL

# **HEAVY DUTY**

## **CREW 662 (Flotation)**

#### Certified EN ISO 12402-5 50N Flotation Aid



### **CREW 640**



### **CREW 255**



# **MEDIUM WEIGHT**

### **NELSON 656**



#### **NELSON 248**



## STORMTEX 669 (Reversible)



## **STORMTEX 223**



# **LIGHT WEIGHT**

# **ACCESSORIES**

## **STORMTEX-AIR 652**

## **STORMTEX-AIR 203**

## **120 BELT**

### **202 ARMSLEEVES**





PVC Sizes
Dark Grey 340 gsm, Neon 340 gsm XS - 4XL





## **CAPTAINS 600** (Reversible)

518

**PVC** Blue 340 gsm, Neon 340 gsm Internal chest

pocket

Reversible

Single layer PVC

Adjustable velcro ankle tabs

Sizes XS – 4XL

Elasticated

braces with •

Reinforced \_\_\_

industrial clips

welded seams

## **CAPTAINS 200**



### **999 APRON**



## **SUSPENDER CLIP**