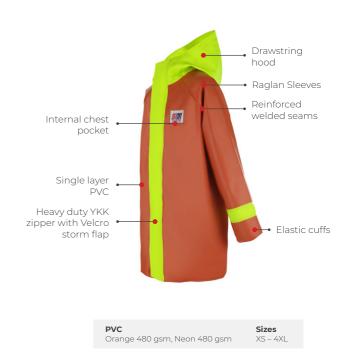

urability.

# **WARRANTY**

Our garments are sold with full factory warranty against all defects in workmanship for 30 days from purchase. (full warranty will apply outside this period at Stormline's discretion). The warranty doesn't cover wear and tear, tears, snags or misuse. Stormline only uses the best quality fabrics. Stormline takes care and attention in the manufacture of all its garments to present you with well-designed functional styles where quality is foremost.



#### **CREW 654**



#### **CREW 211**



#### MILFORD 649



## MILFORD 249



Grey 650 gsm, Neon 480 gsm XS - 4XL

# **HEAVY DUTY**

## **CREW 662 (Flotation)**

#### Certified EN ISO 12402-5 50N Flotation Aid



### **CREW 640**



### **CREW 255**



# **MEDIUM WEIGHT**

### **NELSON 656**



#### **NELSON 248**



## STORMTEX 669 (Reversible)



## **STORMTEX 223**



# **LIGHT WEIGHT**

# **ACCESSORIES**

## **STORMTEX-AIR 652**

## **STORMTEX-AIR 203**

## **120 BELT**

### **202 ARMSLEEVES**





PVC Sizes
Dark Grey 340 gsm, Neon 340 gsm XS - 4XL





## **CAPTAINS 600** (Reversible)

518

**PVC** Blue 340 gsm, Neon 340 gsm Internal chest

pocket

Reversible

Single layer PVC

Adjustable velcro ankle tabs

Sizes XS – 4XL

Elasticated

braces with •

Reinforced \_\_\_

industrial clips

welded seams

## **CAPTAINS 200**



### **999 APRON**



## **SUSPENDER CLIP**