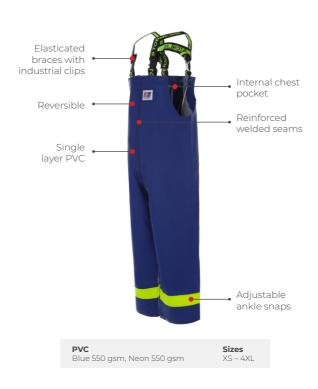

## **CAPTAINS 600** (Reversible)

518

**PVC** Blue 340 gsm, Neon 340 gsm Internal chest

pocket

Reversible

Single layer PVC

Adjustable velcro ankle tabs

Sizes XS – 4XL

Elasticated

braces with •

Reinforced \_\_\_

industrial clips

welded seams