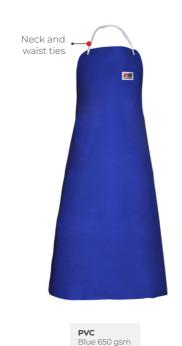

## MILFORD 249



Grey 650 gsm, Neon 480 gsm XS - 4XL

# **HEAVY DUTY**

## **CREW 662 (Flotation)**

#### Certified EN ISO 12402-5 50N Flotation Aid



### **CREW 640**



### **CREW 255**



# **MEDIUM WEIGHT**

### **NELSON 656**



#### **NELSON 248**



## STORMTEX 669 (Reversible)



## **STORMTEX 223**



# **LIGHT WEIGHT**

# **ACCESSORIES**

## **STORMTEX-AIR 652**

## **STORMTEX-AIR 203**

## **120 BELT**

### **202 ARMSLEEVES**





PVC Sizes
Dark Grey 340 gsm, Neon 340 gsm XS - 4XL





## **CAPTAINS 600** (Reversible)

518

**PVC** Blue 340 gsm, Neon 340 gsm Internal chest

pocket

Reversible

Single layer PVC

Adjustable velcro ankle tabs

Sizes XS – 4XL

Elasticated

braces with •

Reinforced \_\_\_

industrial clips

welded seams

## **CAPTAINS 200**



### **999 APRON**



## **SUSPENDER CLIP**