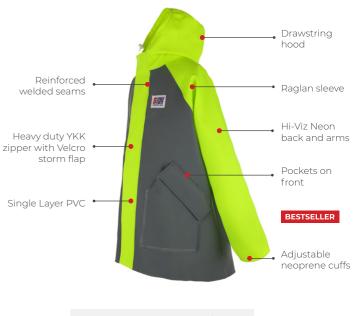

Stormline manufactures a variety of professional rain gear and recreational wet weather gear in New Zealand for retail and commercial clients worldwide. The gear is renowned for its safety features, quality and durability.

# **WARRANTY**

Our garments are sold with full factory warranty against all defects in workmanship for 30 days from purchase. (full warranty will apply outside this period at Stormline's discretion). The warranty doesn't cover wear and tear, tears, snags or misuse. Stormline only uses the best quality fabrics. Stormline takes care and attention in the manufacture of all its garments to present you with well-designed functional styles where quality is foremost.



#### **CREW 654**



#### **CREW 211**



#### MILFORD 649



## MILFORD 249



Grey 650 gsm, Neon 480 gsm XS - 4XL

# **HEAVY DUTY**

## **CREW 662 (Flotation)**

#### Certified EN ISO 12402-5 50N Flotation Aid



### **CREW 640**



### **CREW 255**



# **MEDIUM WEIGHT**

### **NELSON 656**



#### **NELSON 248**



## STORMTEX 669 (Reversible)



## **STORMTEX 223**



# **LIGHT WEIGHT**

# **ACCESSORIES**

## **STORMTEX-AIR 652**

## **STORMTEX-AIR 203**

## **120 BELT**

### **202 ARMSLEEVES**





PVC Sizes
Dark Grey 340 gsm, Neon 340 gsm XS - 4XL





## **CAPTAINS 600** (Reversible)

518

**PVC** Blue 340 gsm, Neon 340 gsm Internal chest

pocket

Reversible

Single layer PVC

Adjustable velcro ankle tabs

Sizes XS – 4XL

Elasticated

braces with •

Reinforced \_\_\_

industrial clips

welded seams

## **CAPTAINS 200**



### **999 APRON**



## **SUSPENDER