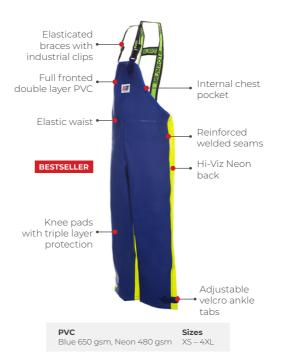

## **CAPTAINS 600** (Reversible)

518

**PVC** Blue 340 gsm, Neon 340 gsm Internal chest

pocket

Reversible

Single layer PVC

Adjustable velcro ankle tabs

Sizes XS – 4XL

Elasticated

braces with •

Reinforced \_\_\_

industrial clips

welded seams