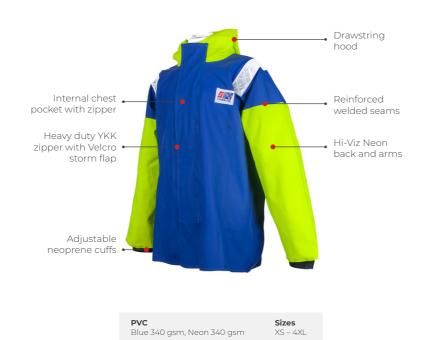

## **CAPTAINS 600** (Reversible)

518

**PVC** Blue 340 gsm, Neon 340 gsm Internal chest

pocket

Reversible

Single layer PVC

Adjustable velcro ankle tabs

Sizes XS – 4XL

Elasticated

braces with •

Reinforced \_\_\_

industrial clips

welded seams