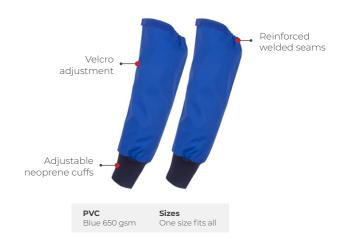

and tear, tears, snags or misuse. Stormline only uses the best quality fabrics. Stormline takes care and attention in the manufacture of all its garments to present you with well-designed functional styles where quality is foremost.



#### **CREW 654**



#### **CREW 211**



#### MILFORD 649



## MILFORD 249



Grey 650 gsm, Neon 480 gsm XS - 4XL

# **HEAVY DUTY**

## **CREW 662 (Flotation)**

#### Certified EN ISO 12402-5 50N Flotation Aid



### **CREW 640**



### **CREW 255**



# **MEDIUM WEIGHT**

### **NELSON 656**



#### **NELSON 248**



## STORMTEX 669 (Reversible)



## **STORMTEX 223**



# **LIGHT WEIGHT**

# **ACCESSORIES**

## **STORMTEX-AIR 652**

## **STORMTEX-AIR 203**

## **120 BELT**

### **202 ARMSLEEVES**





PVC Sizes
Dark Grey 340 gsm, Neon 340 gsm XS - 4XL





## **CAPTAINS 600** (Reversible)

518

**PVC** Blue 340 gsm, Neon 340 gsm Internal chest

pocket

Reversible

Single layer PVC

Adjustable velcro ankle tabs

Sizes XS – 4XL

Elasticated

braces with •

Reinforced \_\_\_

industrial clips

welded seams

## **CAPTAINS 200**



### **999 APRON**



## **SUSPENDER CLIP**