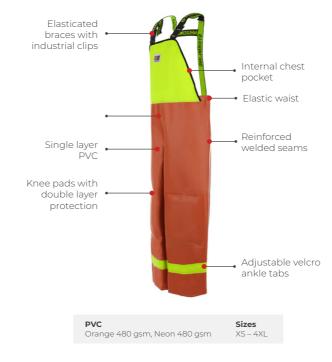

## MILFORD 249

Grey 650 gsm, Neon 480 gsm XS - 4XL

Elasticated

braces with •

Reinforced \_\_\_

industrial clips

welded seams