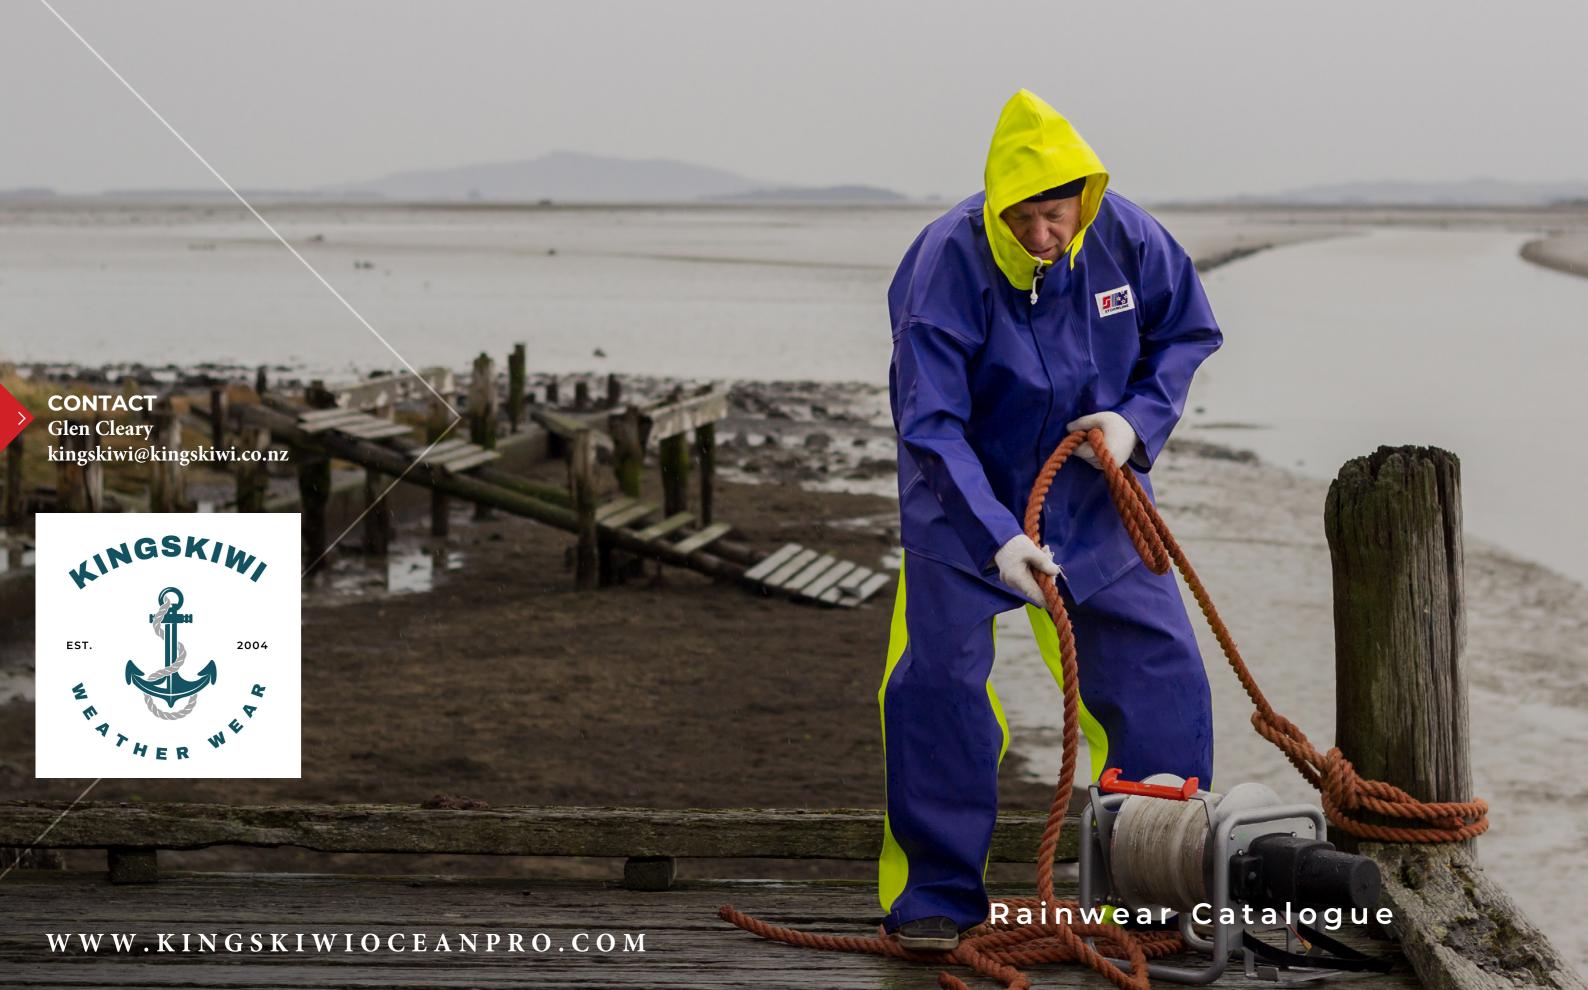

Stormline manufactures a variety of professional rain gear and recreational wet weather gear in New Zealand for retail and commercial clients worldwide. The gear is renowned for its safety features, quality and durability.