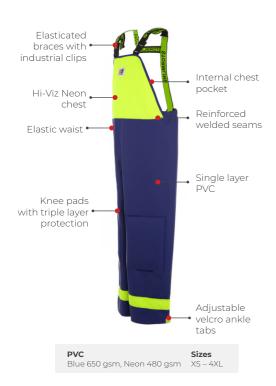

mercial clients worldwide. The gear is renowned for its safety features, quality and durability.

# **WARRANTY**

Our garments are sold with full factory warranty against all defects in workmanship for 30 days from purchase. (full warranty will apply outside this period at Stormline's discretion). The warranty doesn't cover wear and tear, tears, snags or misuse. Stormline only uses the best quality fabrics. Stormline takes care and attention in the manufacture of all its garments to present you with well-designed functional styles where quality is foremost.



#### **CREW 654**



#### **CREW 211**



#### MILFORD 649



## MILFORD 249



Grey 650 gsm, Neon 480 gsm XS - 4XL

# **HEAVY DUTY**

## **CREW 662 (Flotation)**

#### Certified EN ISO 12402-5 50N Flotation Aid



### **CREW 640**



### **CREW 255**



# **MEDIUM WEIGHT**

### **NELSON 656**



#### **NELSON 248**



## STORMTEX 669 (Reversible)



## **STORMTEX 223**



# **LIGHT WEIGHT**

# **ACCESSORIES**

## **STORMTEX-AIR 652**

## **STORMTEX-AIR 203**

## **120 BELT**

### **202 ARMSLEEVES**





PVC Sizes
Dark Grey 340 gsm, Neon 340 gsm XS - 4XL





## **CAPTAINS 600** (Reversible)

518

**PVC** Blue 340 gsm, Neon 340 gsm Internal chest

pocket

Reversible

Single layer PVC

Adjustable velcro ankle tabs

Sizes XS – 4XL

Elasticated

braces with •

Reinforced \_\_\_

industrial clips

welded seams

## **CAPTAINS 200**



### **999 APRON**



## **SUSPENDER CLIP**