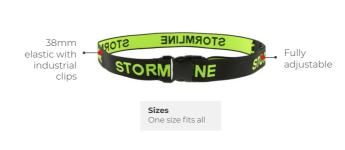

r and tear, tears, snags or misuse. Stormline only uses the best quality fabrics. Stormline takes care and attention in the manufacture of all its garments to present you with well-designed functional styles where quality is foremost.



#### **CREW 654**



#### **CREW 211**



#### MILFORD 649



## MILFORD 249



Grey 650 gsm, Neon 480 gsm XS - 4XL

# **HEAVY DUTY**

## **CREW 662 (Flotation)**

#### Certified EN ISO 12402-5 50N Flotation Aid



### **CREW 640**



### **CREW 255**



# **MEDIUM WEIGHT**

### **NELSON 656**



#### **NELSON 248**



## STORMTEX 669 (Reversible)



## **STORMTEX 223**



# **LIGHT WEIGHT**

# **ACCESSORIES**

## **STORMTEX-AIR 652**

## **STORMTEX-AIR 203**

## **120 BELT**

### **202 ARMSLEEVES**





PVC Sizes
Dark Grey 340 gsm, Neon 340 gsm XS - 4XL





## **CAPTAINS 600** (Reversible)

518

**PVC** Blue 340 gsm, Neon 340 gsm Internal chest

pocket

Reversible

Single layer PVC

Adjustable velcro ankle tabs

Sizes XS – 4XL

Elasticated

braces with •

Reinforced \_\_\_

industrial clips

welded seams

## **CAPTAINS 200**



### **999 APRON**



## **SUSPENDER CLIP**