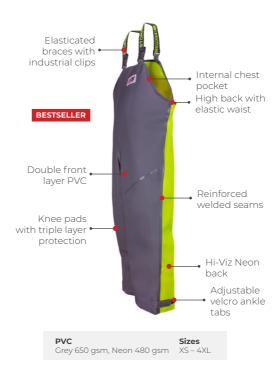

Stormline manufactures a variety of professional rain gear and recreational wet weather gear in New Zealand for retail and commercial clients worldwide. The gear is renowned for its safety features, quality and durability.

# **WARRANTY**

Our garments are sold with full factory warranty against all defects in workmanship for 30 days from purchase. (full warranty will apply outside this period at Stormline's discretion). The warranty doesn't cover wear and tear, tears, snags or misuse. Stormline only uses the best quality fabrics. Stormline takes care and attention in the manufacture of all its garments to present you with well-designed functional styles where quality is foremost.



#### **CREW 654**



#### **CREW 211**



#### MILFORD 649



## MILFORD 249



Grey 650 gsm, Neon 480 gsm XS - 4XL

# **HEAVY DUTY**

## **CREW 662 (Flotation)**

#### Certified EN ISO 12402-5 50N Flotation Aid



### **CREW 640**



### **CREW 255**



# **MEDIUM WEIGHT**

### **NELSON 656**



#### **NELSON 248**



## STORMTEX 669 (Reversible)



## **STORMTEX 223**



# **LIGHT WEIGHT**

# **ACCESSORIES**

## **STORMTEX-AIR 652**

## **STORMTEX-AIR 203**

## **120 BELT**

### **202 ARMSLEEVES**





PVC Sizes
Dark Grey 340 gsm, Neon 340 gsm XS - 4XL





## **CAPTAINS 600** (Reversible)

518

**PVC** Blue 340 gsm, Neon 340 gsm Internal chest

pocket

Reversible

Single layer PVC

Adjustable velcro ankle tabs

Sizes XS – 4XL

Elasticated

braces with •

Reinforced \_\_\_

industrial clips

welded seams

## **CAPTAINS 200**



### **999 APRON**