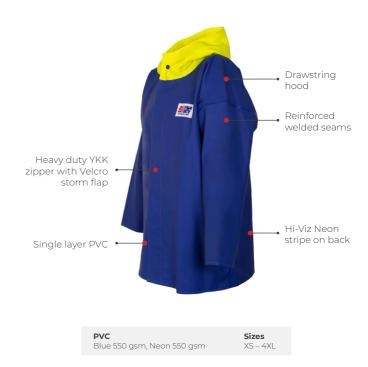

full factory warranty against all defects in workmanship for 30 days from purchase. (full warranty will apply outside this period at Stormline's discretion). The warranty doesn't cover wear and tear, tears, snags or misuse. Stormline only uses the best quality fabrics. Stormline takes care and attention in the manufacture of all its garments to present you with well-designed functional styles where quality is foremost.



#### **CREW 654**



#### **CREW 211**



#### MILFORD 649



## MILFORD 249



Grey 650 gsm, Neon 480 gsm XS - 4XL

# **HEAVY DUTY**

## **CREW 662 (Flotation)**

#### Certified EN ISO 12402-5 50N Flotation Aid



### **CREW 640**



### **CREW 255**



# **MEDIUM WEIGHT**

### **NELSON 656**



#### **NELSON 248**



## STORMTEX 669 (Reversible)



## **STORMTEX 223**



# **LIGHT WEIGHT**

# **ACCESSORIES**

## **STORMTEX-AIR 652**

## **STORMTEX-AIR 203**

## **120 BELT**

### **202 ARMSLEEVES**





PVC Sizes
Dark Grey 340 gsm, Neon 340 gsm XS - 4XL





## **CAPTAINS 600** (Reversible)

518

**PVC** Blue 340 gsm, Neon 340 gsm Internal chest

pocket

Reversible

Single layer PVC

Adjustable velcro ankle tabs

Sizes XS – 4XL

Elasticated

braces with •

Reinforced \_\_\_

industrial clips

welded seams

## **CAPTAINS 200**



### **999 APRON**



## **SUSPENDER CLIP**