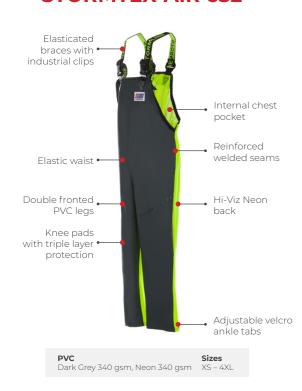

## **STORMTEX-AIR 652**

Elasticated

braces with •

Reinforced \_\_\_

industrial clips

welded seams