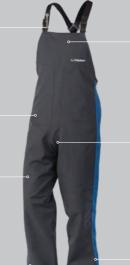

#### **BIB OVERTROUSERS**

wrist cuffs

Waterproof, windproof and breathable lining

the ankles for secure closure over boot

Large internal chest pocket with Velcro closure

Double welded crutch seam

Cut-away heel prevents trouser leg from getting caught under

#### **OVERTROUSERS**

Elastic and

waistband

with nonslip

Waterproof,

Domed at

over boot

the ankles for

secure closure

windproof and breathable lining

webbed

step lock

fastener

Two lined and reinforced hip pockets Reinforced crutch for maximum movement and strength

> Cut-away heel prevents trouser leg from getting caught under

> > your boot