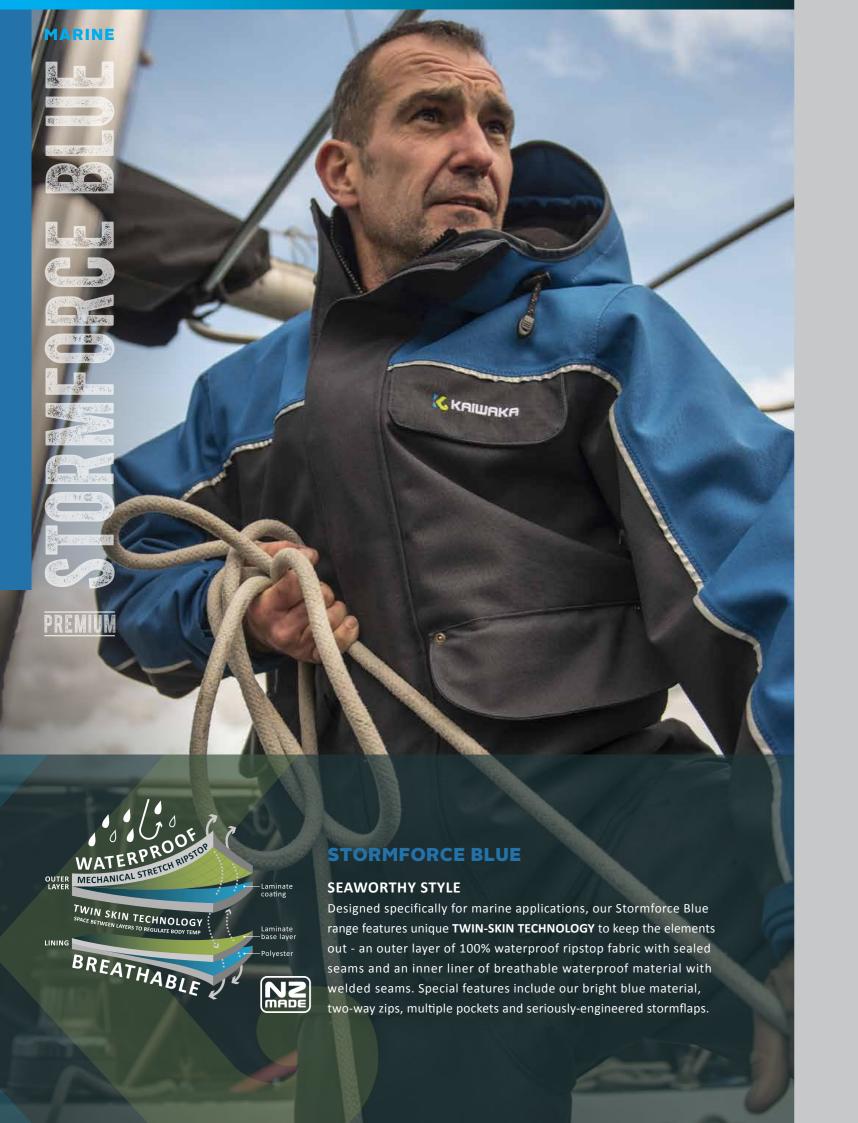

#### **PARKA**

FJ610 SIZE: SM-5XL

Unique stormproof hood design with drawstring adjustment for peripheral vision

- 2 hand pockets 2 large storage pockets
- 1 internal pocket 1 external pocket

Comfortable and waterproof neoprene wrist cuffs

Unique stormproof hood design with drawstring adjustment for

> High collar for improved comfort and protection

> > 1 internal pocket 1 external pocket 2 hand pockets 2 large storage pockets

> > > Cut away front to reduce bulk with long tail flap for extra warmth and weather protection

1 internal pocket 1 external pocket

Cut away to reduce bulk, extended tail flap for extra protection

2 hand pockets