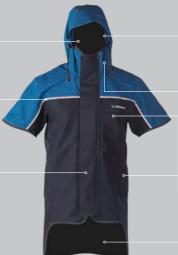

#### **PARKA**

FJ610 SIZE: SM-5XL

Unique stormproof hood design with drawstring adjustment for peripheral vision

- 2 hand pockets 2 large storage pockets
- 1 internal pocket 1 external pocket

Comfortable and waterproof neoprene wrist cuffs

Unique stormproof hood design with drawstring adjustment for

> High collar for improved comfort and protection

> > 1 internal pocket 1 external pocket 2 hand pockets 2 large storage pockets

> > > Cut away front to reduce bulk with long tail flap for extra warmth and weather protection

1 internal pocket 1 external pocket

Cut away to reduce bulk, extended tail flap for extra protection

2 hand pockets