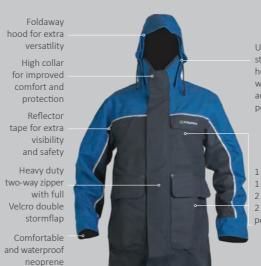

FJ603 SIZE: SM-5XL

Foldaway

versatility

Lined with

technical

and safety

Heavy duty

with full

stormflap

two-way zipper

Velcro double

micro-fleece

Reflector tape

for extra visibility

hood for extra

peripheral vision