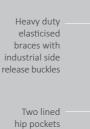

# BIB OVERTROUSERS 103THD SIZE: SM-5XL WELDED SEAMS WATERPROOF TOUGH

Heavy duty elasticised braces with industrial side release buckles