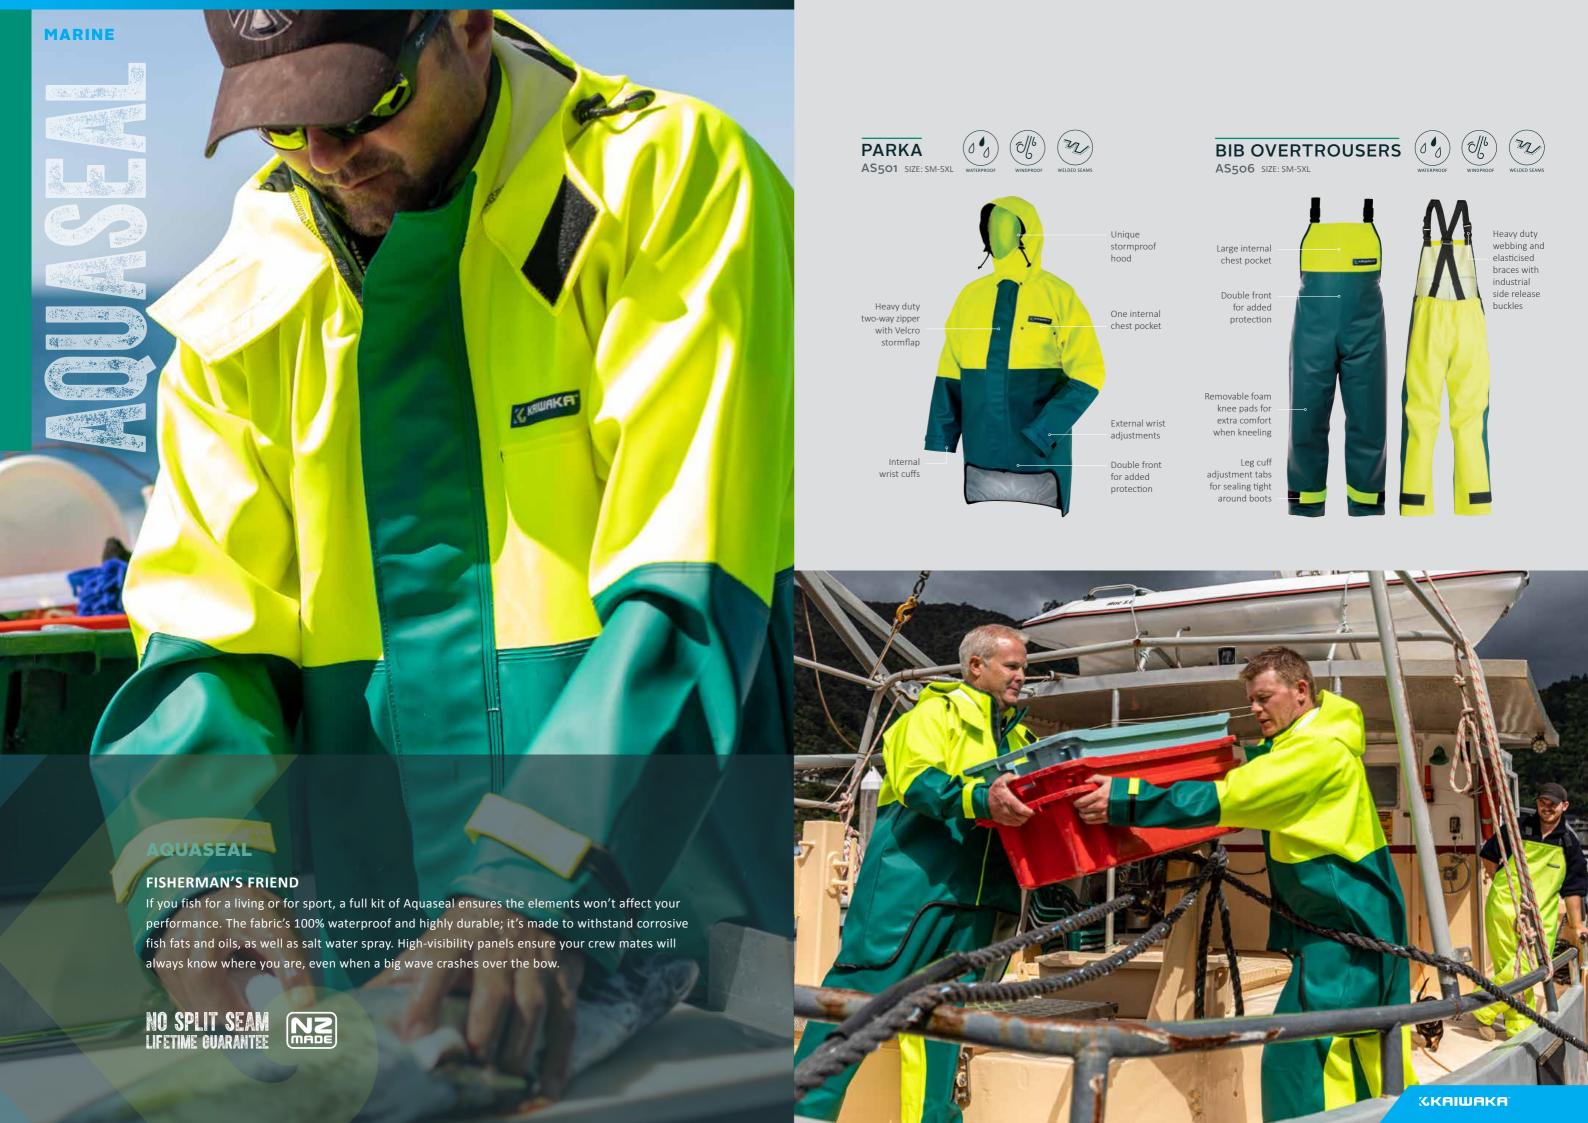

#### **BIB OVERTROUSERS**

wrist cuffs

Waterproof, windproof and breathable lining

the ankles for secure closure over boot

Large internal chest pocket with Velcro closure

Double welded crutch seam

Cut-away heel prevents trouser leg from getting caught under