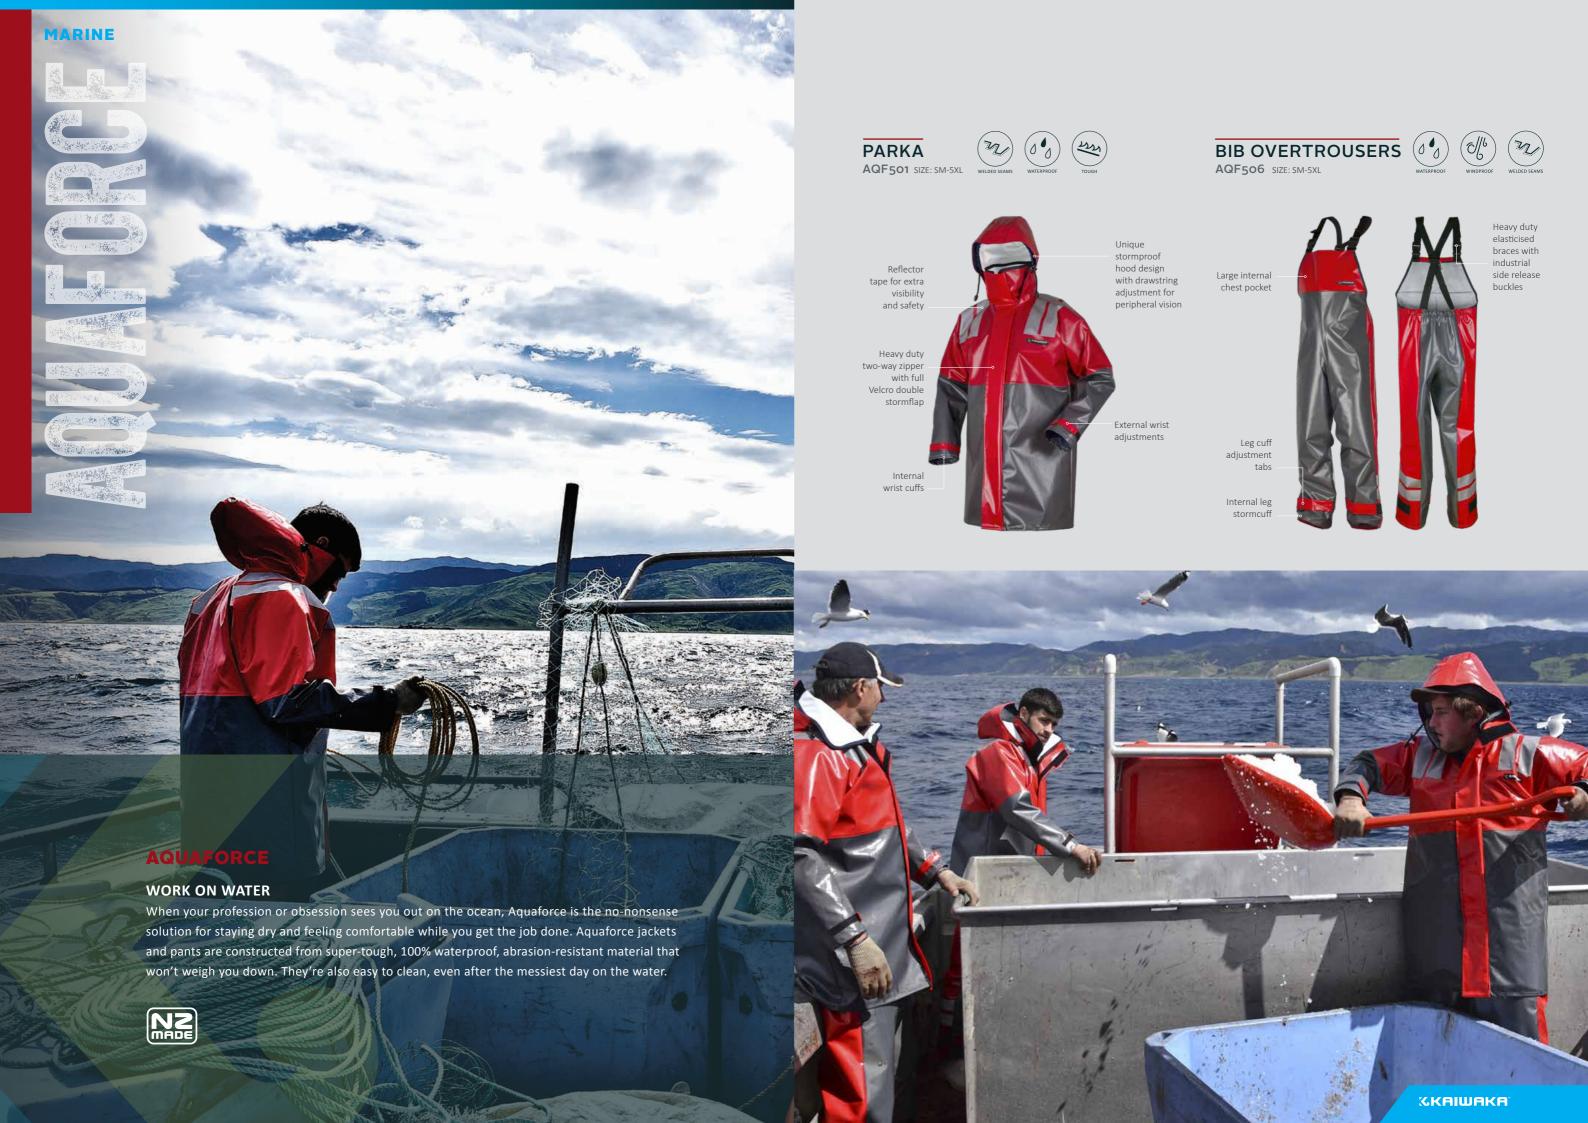

#### **PARKA**

FJ610 SIZE: SM-5XL

Unique stormproof hood design with drawstring adjustment for peripheral vision

- 2 hand pockets 2 large storage pockets
- 1 internal pocket 1 external pocket

Comfortable and waterproof neoprene wrist cuffs

#### **BIB OVERTROUSERS**

wrist cuffs

Waterproof, windproof and breathable lining

the ankles for secure closure over boot

Large internal chest pocket with Velcro closure

Double welded crutch seam

Cut-away heel prevents trouser leg from getting caught under