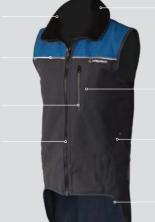

### SHORT SLEEVE VEST

visibility and safety

Heavy duty two way zipper with double stormflap

your boot

Unique stormproof hood design with drawstring adjustment for peripheral vision

High collar with foldaway hood

1 internal pocket 1 external pocket

Cut away to reduce bulk, extended tail flap for extra protection

2 hand pockets