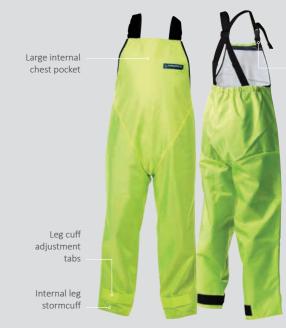

#### **BIB OVERTROUSERS**

wrist cuffs

Waterproof, windproof and breathable lining

the ankles for secure closure over boot

Large internal chest pocket with Velcro closure

Double welded crutch seam

Cut-away heel prevents trouser leg from getting caught under